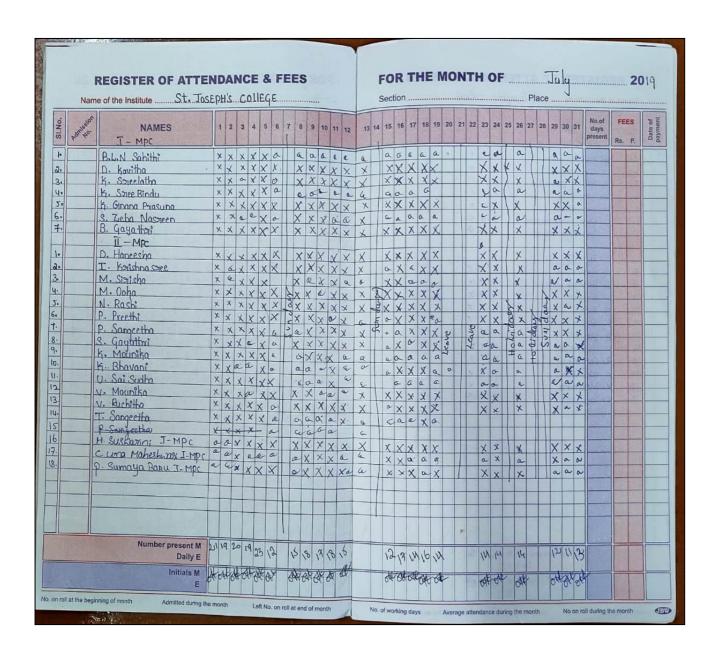

#### **Attendance sheet**

| Admi | _    | e of the InstituteSt.: Josep    |     | 25000 |      |    |      |     |       |      | 233 |    |    |    | 5   |     | _  |    |      |     |    |    | _  | _  |     |    |     |    |     |     |    |     |                         |   |            |      |         |
|------|------|---------------------------------|-----|-------|------|----|------|-----|-------|------|-----|----|----|----|-----|-----|----|----|------|-----|----|----|----|----|-----|----|-----|----|-----|-----|----|-----|-------------------------|---|------------|------|---------|
| 1 2  | 170  | NAMES                           | 1   | 10    |      |    | 100  |     | 1100  | 8 1  |     | 11 | 12 | 13 | 14  | 15  | 16 | 17 | 18   | 19  | 20 | 21 | 22 | 23 | 24  | 25 | 26  | 27 | 28  | 29  | 30 | 31  | No.of<br>days<br>preser |   | FEE<br>Rs. |      | Date of |
| 2    |      | I-MPC                           | 1   | 100   | ×    | 1  | 1000 |     | N/N/I | 1000 |     | 1  |    | -  |     |     |    |    |      |     |    |    | X  | ×  | ×   |    | X   | ×  | ×   | ×   | ×  |     | mile                    |   |            |      |         |
|      | 1.   | D-kavitha *                     |     |       |      | H  | 7    |     |       |      |     | +  | -  | -  |     |     |    |    |      | 2   |    |    | X  | X  | x   |    | ×   |    |     |     |    |     | ET                      |   |            |      |         |
|      | 2.   | K Sreelatha                     | ×   | x     | ×    | Н  | H    |     | 1     | 4    |     | +  | -  | -  | -   |     |    |    | Ħ    | 30. |    |    | X  | K  | Х   |    | X   | ×  | X   | X   | a  |     | DO:                     |   | 31         |      |         |
| 3    | 3-   | k. Grana prasuma<br>B. Gayathri |     | ×     |      | Н  |      |     |       |      |     | +  | -  | +- |     |     |    |    |      | 6   |    |    | Х  |    | х   |    | ×   | ×  | a   | X   | a  |     |                         |   |            |      |         |
|      | 1    | B. Gayathri                     |     | X     |      | Н  | -    |     |       |      | +   | +  | -  | -  | -   |     |    |    | 11   | 4   |    |    |    | a  | Χ   |    | X   | a  | a   | 0   | a  |     |                         |   |            |      |         |
| 5    |      | H: Suswarini                    |     | X     |      | Н  |      |     | -     | 8 2  | 1   | +  |    | -  |     |     |    |    |      |     |    |    | a  |    |     |    | a   |    |     |     |    |     |                         |   |            |      |         |
| 1    |      | C. Uma Maheshwari               | a   | a     | a    | Н  | -    |     |       | -    |     | +  |    | -  | -   |     |    |    |      |     |    |    | a  |    |     |    | a   |    |     |     |    |     |                         |   |            |      |         |
| 7    |      | p. Sumaya Banu                  | a   | a     | 0    | H  |      |     |       |      |     |    |    | -  | -   |     |    |    |      |     |    |    |    |    |     | T  | Ť   | 1  |     |     | T  |     |                         |   |            |      |         |
|      | -    | •                               | +   | -     | H    | Н  | H    |     |       | +    | +   | +  |    | -  | Ē   | 1   |    |    |      |     |    |    |    |    |     | Ħ  |     |    | T   |     |    |     |                         |   |            |      |         |
|      |      | II-MPC                          |     | 0.00  |      | Н  |      |     |       |      | +   | ++ | -  | -  | 1   | +   |    |    | н    |     |    |    | v  | ×  | ×   | I  | X   | ×  | X   | X   | ×  | 0   |                         |   |            |      |         |
|      | 8    | D. Haneesha                     | -   | 100   | X    | H  |      |     | -     |      |     | ++ | -  | -  | 1   | 1   |    |    |      |     |    |    | ~  | X  | 0   | X  | X   | 0  | a   | 0   | 0  | 2   |                         |   | 1          | Di   |         |
|      | 9-   | I. krishna Sree                 |     | ×     | -    | Н  |      |     | 3     |      |     | ++ | -  | -  | - 1 | 100 |    | Н  |      | .0  |    |    | ^  | 0  | ×   | 8  | 1   | x  | ×   | v   | 1  | *   |                         |   |            | N    |         |
|      |      | M Sirisha                       | ×   |       | X    | H  |      |     | 20    | -    |     | 11 |    |    |     | -   |    |    |      |     |    |    | v  |    | 3   | 7  | O X | ~  | ×   | Y   | ×  | -   |                         |   | 100        |      |         |
|      |      | M-Ooha                          |     | X     |      | 1  |      |     | 200   | 6    |     | 1  |    | -  |     | 6   |    |    | 7    | 100 |    |    | ٨  | ×  | V   | 2  | a   | 1  | 1   | Y   |    |     |                         |   |            |      |         |
| 1000 | 9.   | N. Rashi                        |     | ×     |      | >  |      |     | P31   |      |     | 12 |    |    | -   |     |    | Н  | 2    |     |    |    | u. | ~  | ^   | 2  | X   | 1  | 1   | 1   | 1  |     |                         |   |            |      |         |
| 1000 | 3-   | P. Preethi                      |     | X     |      | D  | _    |     | 7     |      |     | Q  |    |    | -   | -   |    |    | 0    |     |    |    | X  | ^  | X   | 10 | X   | ·  | Y   | 1   | /  | ,   |                         |   |            |      |         |
| 1000 | 4.   | p · Sangeetha<br>S · Gayathri   |     | X     |      | 70 |      | -   | 9     |      |     | 7  |    | -  |     | 17  |    |    | 1000 | 100 |    |    | X  | X  | X   | Ť  | 1   | 1  | 1   | - ( |    | X   |                         |   |            |      | 1       |
|      |      | S. Gayathri                     | 100 | X     | 1000 | N  |      |     | 4     |      | 9   | 2  |    | -  | H   |     |    |    | 2    | 1   |    |    | a  | 9  | ٨   | +  | 0.  | 1  | 1   | -   | ,  | ,   |                         |   |            |      |         |
| 100  | 6    | k Bhavani                       | ×   | X     | X    | 0  |      |     | n     | 2.   | -   | 0  |    | -  | -   | 5   |    |    | 0    | -   |    | -  | a  | X  | X   | #  | X   | X  | X   |     | ,  | ^   |                         |   |            | 11/1 | -       |
|      |      | V. Mounika                      |     | x     |      | 5  |      | -   | 2     | 9    | 9   | 5  |    | -  |     | 2   |    |    | 5    | 10. |    |    |    |    | X   |    | 1×  | X  | . X |     |    | X   |                         |   |            | 100  | 1       |
| 15   | 8.   | V. Ruchitha                     | ×   | ×     | ×    | Н  |      | 5   | 2     | 4 2  | 18  | Ш  |    | -  |     | 3   |    |    | Н    |     |    |    | X  | X  | X   | #  | 1×  | 1  | ×   | ×   |    | X   |                         |   |            | 1    |         |
|      | -    | Management at the same          | -   | 16    |      |    |      |     | 3     | 4 7  | 1   | Ш  |    | -  | -   | 7   |    |    | 1    | Fi. |    |    |    |    |     | #  | +   | +  | +   |     | 1  | 4   |                         |   |            | -    | -       |
|      | -    |                                 | -   |       |      |    |      |     | ×     |      | 1   | 11 |    |    | 1   | 1   | _  |    | 11   | 1   |    |    |    | -  | -   | #  | +   | +  | +   | +   | +  |     |                         |   |            | -    | -       |
|      |      |                                 | -   |       |      |    |      | - 1 | 1     |      |     | Ш  |    |    | 1   |     |    |    | Ш    |     |    |    | L  | L  |     | 1  | +   | +  | +   | +   | +  | -   |                         | - |            | 10   |         |
| - 1  |      |                                 | -   |       |      |    |      |     | ,     | ×    | 12  | Ш  |    |    | L   | 1   |    |    |      |     |    |    |    |    |     | #  | +   | +  | +   | +   | 4  | -   |                         |   |            | -    | 4       |
| -    |      |                                 |     |       |      |    |      |     |       | 911  | 1   | 1  | -  | _  |     |     |    |    |      |     |    |    |    |    |     | 1  |     | -  |     |     | -  |     | -                       | - |            |      | -       |
|      |      |                                 |     |       |      |    |      |     |       | 1    |     |    |    |    | 1   |     |    |    |      |     |    |    |    |    |     |    |     | 1  |     |     |    |     |                         |   |            | 1    |         |
| -    | -    |                                 | -   |       |      |    |      |     |       |      |     | Ш  |    |    | 1   |     |    |    |      |     |    |    |    | L  |     | 1  |     | 1  | 1   |     |    | _   |                         | 4 | -          | -    | +       |
|      |      |                                 |     |       |      |    |      |     |       |      |     |    |    |    | 1   |     |    |    |      |     |    |    |    |    |     |    |     |    |     | 1   |    |     |                         |   |            |      | -       |
| -    |      |                                 |     |       |      |    |      |     |       |      |     |    |    |    |     |     |    |    | П    |     |    |    |    |    |     |    |     |    |     |     |    |     |                         |   |            | -    | 4       |
|      |      |                                 |     | H     |      |    |      |     |       |      |     |    |    |    |     |     |    |    |      |     |    | ı  |    | ı  |     |    |     | ı  |     |     |    |     |                         |   |            |      |         |
|      |      | Number present M<br>Daily E     | 16  | 16    | 16   |    |      |     |       |      |     |    |    |    | İ   |     | T  | T  | T    | A   | H  |    | 10 | 1  | 311 |    | 1   | 31 | 4   | [3] | 3  | 13  |                         |   |            |      |         |
|      | 4000 | Initials M                      |     |       | -15  | 7  |      | _   | 1     |      |     |    |    |    | 1   |     |    |    |      |     |    |    |    |    |     |    |     |    |     | -   |    | ort |                         |   |            | -    | 4       |