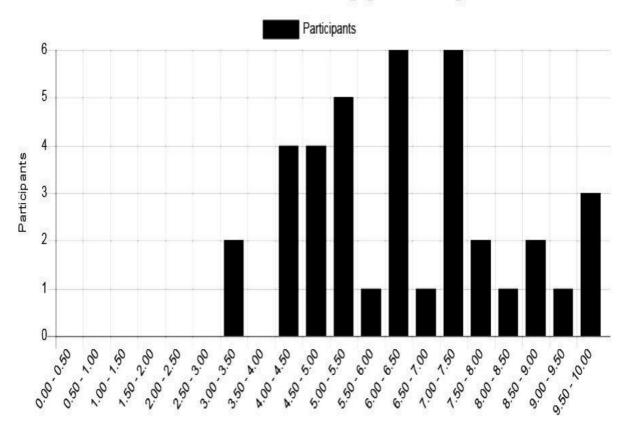

# Overall number of students achieving grade ranges

## Score of the Students in the Online Exam 2019-20

|                  | First  |                             | <b>2</b>    |                  |                     |                    |             |
|------------------|--------|-----------------------------|-------------|------------------|---------------------|--------------------|-------------|
| Surname          | name   | Email address               | State       | Started on       | Completed           | Time taken         | Grade/10.00 |
| MohammedImthiaz  | Shaik  | mohammedimthiaz@gmail.com   | Finished    | 10/12/2019 11:35 | 10/12/2019<br>12:11 | 35 mins 50 secs    | 7.4         |
| Wionammediminaz  | Silaik | monanmediminaz@gman.com     | Tillislied  | 10/12/2019 11.33 | 10/12/2019          | 33 mms 30 secs     | 7.4         |
| Mohan            | В      | mohan@gmail.com             | Finished    | 10/12/2019 11:35 | 12:11               | 35 mins 34 secs    | 7.2         |
|                  |        |                             |             |                  | 10/12/2019          |                    |             |
| RevanthKumar     | D      | drevanthkumar@gmail.com     | Finished    | 10/12/2019 11:36 | 12:16               | 40 mins 56 secs    | 7.2         |
|                  |        |                             |             |                  | 10/12/2019          |                    |             |
| NabiPeera        | Syed   | syednabipeera@gmail.com     | Finished    | 10/12/2019 11:36 | 12:14               | 38 mins 43 secs    | 5.2         |
|                  |        |                             |             |                  | 10/12/2019          |                    |             |
| Hussain          | Zakir  | zakirhussain@gmail.com      | Finished    | 10/12/2019 11:36 | 12:09               | 32 mins 55 secs    | 4.2         |
| N. 11 TZ         | 17     |                             | TT' ' 1 1   | 10/10/2010 11 27 | 10/12/2019          | 20 : 16            | 4.2         |
| MadhuKumar       | K      | kmadhukumar@gmail.com       | Finished    | 10/12/2019 11:37 | 12:17               | 39 mins 16 secs    | 4.2         |
| Rammohan         | E      | erammohan@gmail.com         | Finished    | 10/12/2019 11:39 | 10/12/2019<br>12:20 | 41 mins 23 secs    | 4.4         |
| Kaninonan        | E      | erannionan@gman.com         | Fillished   | 10/12/2019 11.39 | 10/12/2019          | 41 1111118 23 8608 | 4.4         |
| JeevanReddy      | В      | bjeevanreddy@gmail.com      | Finished    | 10/12/2019 11:39 | 12:22               | 42 mins 33 secs    | 4.4         |
| vectuniteday     |        | ojee vaineaay e ginameem    | 1 111151100 | 10/12/2019 11:39 | 10/12/2019          | 12 111115 22 5005  |             |
| JayavardhanReddy | S      | sjayavardhanreddy@gmail.com | Finished    | 10/12/2019 11:40 | 12:21               | 40 mins 52 secs    | 5           |
|                  |        |                             |             |                  | 10/12/2019          |                    |             |
| Sohail           | Shaik  | shaiksohail@gmail.com       | Finished    | 10/12/2019 11:42 | 12:19               | 36 mins 43 secs    | 4.8         |
|                  |        |                             |             |                  | 10/12/2019          |                    |             |
| SaiSudha         | U      | usaisudha@gmail.com         | Finished    | 10/12/2019 11:44 | 12:00               | 16 mins 40 secs    | 3.2         |
|                  |        |                             |             |                  | 10/12/2019          |                    |             |
| Ruchitha         | V      | vruchitha@gmail.com         | Finished    | 10/12/2019 11:44 | 12:15               | 31 mins 13 secs    | 6.2         |
|                  |        |                             |             |                  | 10/12/2019          |                    | _           |
| Sangeetha        | P      | psangeetha@gmail.com        | Finished    | 10/12/2019 11:44 | 12:13               | 29 mins 10 secs    | 5           |
| IZ : 1 . G       | _      |                             | T-' ' 1 1   | 10/10/2010 11 44 | 10/12/2019          | 27 : 27            | 7           |
| KrishnaSree      | I      | ikrishnasree@gmail.com      | Finished    | 10/12/2019 11:44 | 12:12               | 27 mins 37 secs    | 7           |
| Smalatha         | K      | karaalatha@amail.aam        | Finished    | 10/12/2010 11.45 | 10/12/2019<br>12:11 | 26 mins 45 sacs    | 9.8         |
| Sreelatha        | LV.    | ksreelatha@gmail.com        | riiisnea    | 10/12/2019 11:45 | 10/12/2019          | 26 mins 45 secs    | 9.8         |
| Prasanna         | KGnana | kgnanaprasanna@gmail.com    | Finished    | 10/12/2019 11:45 | 10/12/2019          | 26 mins 58 secs    | 8.4         |