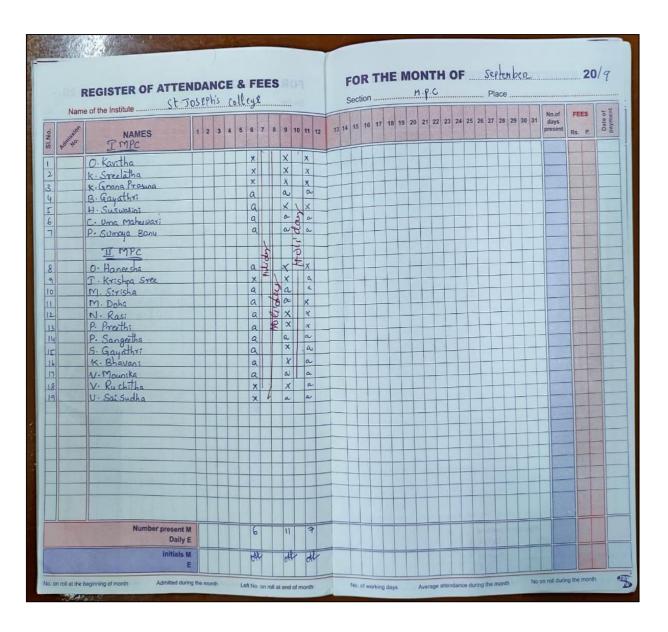

#### **Attendance sheet**

| Admi | _    | e of the InstituteSt.: Josep    |     | 25000 |      |    |      |     |       |      | 233 |    |    |    | 5   |     | _  |    |      |     |    |    | _  | _  |     |    |     |    |     |     |    |     |                         |   |            |      |         |
|------|------|---------------------------------|-----|-------|------|----|------|-----|-------|------|-----|----|----|----|-----|-----|----|----|------|-----|----|----|----|----|-----|----|-----|----|-----|-----|----|-----|-------------------------|---|------------|------|---------|
| 1 2  | 170  | NAMES                           | 1   | 10    |      |    | 100  |     | 1100  | 8 1  |     | 11 | 12 | 13 | 14  | 15  | 16 | 17 | 18   | 19  | 20 | 21 | 22 | 23 | 24  | 25 | 26  | 27 | 28  | 29  | 30 | 31  | No.of<br>days<br>preser |   | FEE<br>Rs. |      | Date of |
| 2    |      | I-MPC                           | 1   | 100   | ×    | 1  | 1000 |     | N/N/I | 1000 |     | 1  |    | -  |     |     |    |    |      |     |    |    | X  | ×  | ×   |    | X   | ×  | ×   | ×   | ×  |     | mile                    |   |            |      |         |
|      | 1.   | D-kavitha *                     |     |       |      | H  | 7    |     |       |      |     | +  | -  | -  |     |     |    |    |      | 2   |    |    | X  | X  | x   |    | ×   |    |     |     |    |     | ET                      |   |            |      |         |
|      | 2.   | K Sreelatha                     | ×   | x     | ×    | Н  | H    |     | 1     | 4    |     | +  | -  | -  | -   |     |    |    | Ħ    | 30. |    |    | X  | K  | Х   |    | X   | ×  | X   | X   | a  |     | DO:                     |   | 31         |      |         |
| 3    | 3-   | k. Grana prasuma<br>B. Gayathri |     | ×     |      | Н  |      |     |       |      |     | +  | -  | +- |     |     |    |    |      | 6   |    |    | Х  |    | х   |    | ×   | ×  | a   | X   | a  |     |                         |   |            |      |         |
|      | 1    | B. Gayathri                     |     | X     |      | Н  | -    |     |       |      | +   | +  | -  | -  | -   |     |    |    | 11   | 4   |    |    |    | a  | Χ   |    | X   | a  | a   | 0   | a  |     |                         |   |            |      |         |
| 5    |      | H: Suswarini                    |     | X     |      | Н  |      |     | -     | 8 2  | 1   | +  |    | -  |     |     |    |    |      |     |    |    | a  |    |     |    | a   |    |     |     |    |     |                         |   |            |      |         |
| 1    |      | C. Uma Maheshwari               | a   | a     | a    | Н  | -    |     |       | -    |     | +  |    | -  | -   |     |    |    |      |     |    |    | a  |    |     |    | a   |    |     |     |    |     |                         |   |            |      |         |
| 7    |      | p. Sumaya Banu                  | a   | a     | 0    | H  |      |     |       |      |     |    |    | -  | -   |     |    |    |      |     |    |    |    |    |     | T  | Ť   | 1  |     |     | T  |     |                         |   |            |      |         |
|      | -    | •                               | +   | -     | H    | Н  | H    |     |       | +    | +   | +  |    | -  | Ē   | 1   |    |    |      |     |    |    |    |    |     | Ħ  |     |    | T   |     |    |     |                         |   |            |      |         |
|      |      | II-MPC                          |     | 0.00  |      | Н  |      |     |       |      | +   | ++ | -  | -  | 1   | +   |    |    | н    |     |    |    | v  | ×  | ×   | I  | X   | ×  | X   | X   | ×  | 0   |                         |   |            |      |         |
|      | 8    | D. Haneesha                     | -   | 100   | X    | H  |      |     | -     |      |     | ++ | -  | -  | 1   | 1   |    |    |      |     |    |    | ~  | X  | 0   | X  | X   | 0  | a   | 0   | 0  | 2   |                         |   | 1          | Di   |         |
|      | 9-   | I. krishna Sree                 |     | ×     | -    | Н  |      |     | 3     |      |     | ++ | -  | -  | - 1 | 100 |    | Н  |      | .0  |    |    | ^  | 0  | ×   | 8  | 1   | x  | ×   | v   | 1  | *   |                         |   |            | N    |         |
|      |      | M Sirisha                       | ×   |       | X    | H  |      |     | 20    | -    |     | 11 |    |    |     | -   |    |    |      |     |    |    | v  |    | 3   | 7  | O X | ~  | ×   | Y   | ×  | -   |                         |   | 100        |      |         |
|      |      | M-Ooha                          |     | X     |      | 1  |      |     | 200   | 6    |     | 1  |    | -  |     | 6   |    |    | 7    | 100 |    |    | ٨  | ×  | V   | 2  | a   | 1  | 1   | Y   |    |     |                         |   |            |      |         |
| 1000 | 9.   | N. Rashi                        |     | ×     |      | >  |      |     | P31   |      |     | 12 |    |    | -   |     |    | Н  | 2    |     |    |    | u. | ~  | ^   | 2  | X   | 1  | 1   | 1   | 1  |     |                         |   |            |      |         |
| 1000 | 3-   | P. Preethi                      |     | X     |      | D  | _    |     | 7     |      |     | Q  |    |    | -   | -   |    |    | 0    |     |    |    | X  | ^  | X   | 10 | X   | ·  | Y   | 1   | /  | ,   |                         |   |            |      |         |
| 1000 | 4.   | p · Sangeetha<br>S · Gayathri   |     | X     |      | 70 |      | -   | 9     |      |     | 7  |    | -  |     | 17  |    |    | 1000 | 100 |    |    | X  | X  | X   | Ť  | 1   | 1  | 1   | - ( |    | X   |                         |   |            |      | 1       |
|      |      | S. Gayathri                     | 100 | X     | 1000 | N  |      |     | 4     |      | 9   | 2  |    | -  | H   |     |    |    | 2    | 1   |    |    | a  | 9  | ٨   | +  | 0.  | 1  | 1   | -   | ,  | ,   |                         |   |            |      |         |
| 100  | 6    | k Bhavani                       | ×   | X     | X    | 0  |      |     | n     | 2.   | -   | 0  |    | -  | -   | 5   |    |    | 0    | -   |    | -  | a  | X  | X   | #  | X   | X  | X   |     | ,  | ^   |                         |   |            | 11/1 | -       |
|      |      | V. Mounika                      |     | x     |      | 5  |      | -   | 2     | 9    | 9   | 5  |    | -  |     | 2   |    |    | 5    | 10. |    |    |    |    | X   |    | 1×  | X  | . X |     |    | X   |                         |   |            | 100  | 1       |
| 15   | 8.   | V. Ruchitha                     | ×   | ×     | ×    | Н  |      | 5   | 2     | 4 2  | 18  | Ш  |    | -  |     | 3   |    |    | Н    |     |    |    | X  | X  | X   | #  | 1×  | 1  | ×   | ×   |    | X   |                         |   |            | 1    |         |
|      | -    | Management at the same          | -   | 16    |      |    |      |     | 3     | 4 7  | 1   | Ш  |    | -  | -   | 7   |    |    | 1    | Fi. |    |    |    |    |     | #  | +   | +  | +   |     | 1  | 4   |                         |   |            | -    | -       |
|      | -    |                                 | -   |       |      |    |      |     | ×     |      | 1   | 11 |    |    | 1   | 1   | _  |    | 11   | 1   |    |    |    | -  | -   | #  | +   | +  | +   | +   | +  |     |                         |   |            | -    | -       |
|      |      |                                 | -   |       |      |    |      | - 1 | 1     |      |     | Ш  |    |    | 1   |     |    |    | Ш    |     |    |    | L  | L  |     | 1  | +   | +  | +   | +   | +  | -   |                         | - |            | 10   |         |
| - 1  |      |                                 | -   |       |      |    |      |     | ,     | ×    | 12  | Ш  |    |    | L   | 1   |    |    |      |     |    |    |    |    |     | #  | +   | +  | +   | +   | 4  | -   |                         |   |            | -    | 4       |
| -    |      |                                 |     |       |      |    |      |     |       | 911  | 1   | 1  | -  | _  |     |     |    |    |      |     |    |    |    |    |     | 1  |     | -  |     |     | -  |     | -                       | - |            |      | -       |
|      |      |                                 |     |       |      |    |      |     |       | 1    |     |    |    |    | 1   |     |    |    |      |     |    |    |    |    |     |    |     | 1  |     |     |    |     |                         |   |            | 1    |         |
| -    | -    |                                 | -   |       |      |    |      |     |       |      |     | Ш  |    |    | 1   |     |    |    |      |     |    |    |    | L  |     | 1  |     | 1  | 1   |     |    | _   |                         | 4 | -          | -    | +       |
|      |      |                                 |     |       |      |    |      |     |       |      |     |    |    |    | 1   |     |    |    |      |     |    |    |    |    |     |    |     |    |     | 1   |    |     |                         |   |            |      | -       |
| -    |      |                                 |     |       |      |    |      |     |       |      |     |    |    |    |     |     |    |    | П    |     |    |    |    |    |     |    |     |    |     |     |    |     |                         |   |            | -    | 4       |
|      |      |                                 |     | H     |      |    |      |     |       |      |     |    |    |    |     |     |    |    |      |     |    | ı  |    | ı  |     |    |     | ı  |     |     |    |     |                         |   |            |      |         |
|      |      | Number present M<br>Daily E     | 16  | 16    | 16   |    |      |     |       |      |     |    |    |    | İ   |     | T  | T  | T    | A   | H  |    | 10 | 1  | 311 |    | 1   | 31 | 4   | [3] | 3  | 13  |                         |   |            |      |         |
|      | 4000 | Initials M                      |     |       | -15  | 7  |      | _   | 1     |      |     |    |    |    | 1   |     |    |    |      |     |    |    |    |    |     |    |     |    |     | -   |    | ort |                         |   |            | -    | 4       |